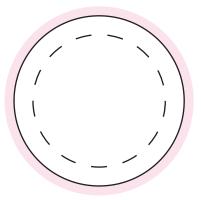

#### Sticker on Lid

NOTES

Sticker Size: 45mm D

Bleed: 3mm (51mm D)

- Safe Print Area: 35mm D

When artwork is printed, there can be movement of up to 3mm

100%

Image Impression Only NOT TO SCALE