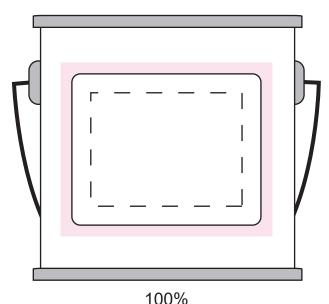

# Sticker on Body

- 10070
  - Sticker Size: 50mmW x 40mmH Bleed: 3mm (56mmW x 46mmH)
- – Safe Print Area: 40mmW x 30mmH

When artwork is printed, there can be movement of up to 3mm